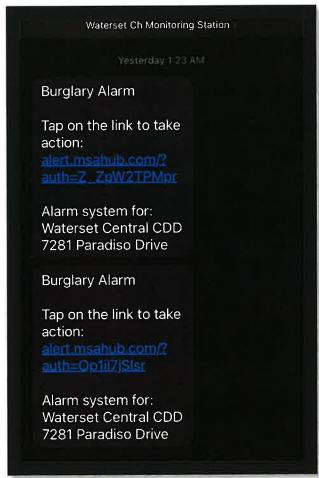

#### **Administrative**

CDD Access Requests: No Access Requests this month.

The security Talk Down system for the Waterset became live on Friday, May 26<sup>th</sup>. An email blast went out to the community advising them of the new system in place and the process. The live monitoring becomes active at 8:45pm until 6:30am. When an individual is in the pool area, 2 warnings are issued to leave the premises. If the individual does not respond to the warnings, a text is sent as well as a phone call is made to management advising of the matter at hand. Management must then authorization to dispatch the authorities. During the Memorial Day weekend, the system was very active.