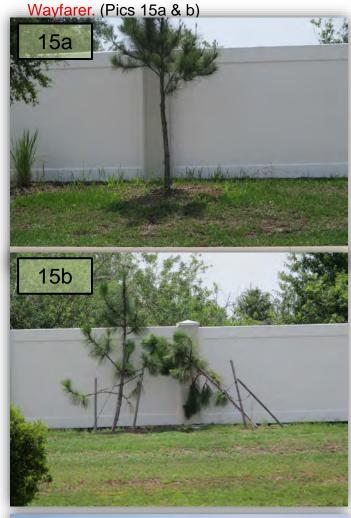

15. Improve maintenance between the sidewalk on the east side of CGD and the I-75 wall. And there are still leaning Pine trees along the wall where it angles back behind the pond north of