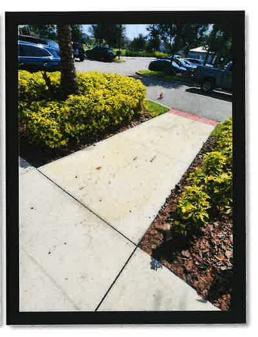

### Waterset Club, Milestone & Seaair, Covington Garden Dr.

5. Prune fruit from the Ribbon Palms at the Waterset Club entrance. They are falling and staining the concrete. (Pic 5)

- 6. <u>Infills (Variegated Confederate Jasmine and Dw. Firebush) have been installed on the Milestone roundabout.</u>
- 7. A resident at the SW corner of Milestone and Seaair appears to be cutting back some Brazilian Pepper from the southern border and piling them in the CDD-mowed tract. If still there, we should notice that resident to have them removed so Sunrise can continue to mow. (see below)