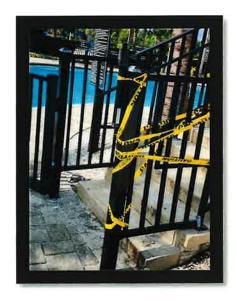

Management contacted Elite Fencing for the Clubhouse resort pool slide fence as it was damaged. We are scheduled for Thursday, June 1st. Management will also be inquiring of the possibility of replacing it with taller rails to avoid individuals jumping over the gate.

The maintenance team placed caution tape around the slide fence.

The maintenance team pressure washed the front sidewalks of the Waterset Clubhouse as well as the entryway. The maintenance attempted to remove the berry stains from the front entrance with chlorine with no luck. They also attempted a second time with muriatic acid but the stains from the sidewalk did not come out.