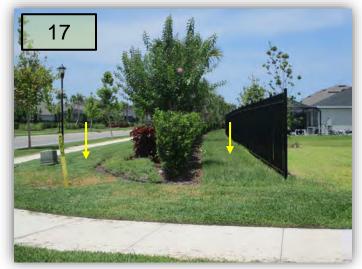

### Wayfarer East, Tagalong, New Amenity Center, Waterset Blvd. South

- 16. At this time, no work has commenced with the newest pool construction encroachment on Wayfarer east of CGD. I have photographed the entire tract.
- 17. Crews are not mowing the area between the landscape buffer and the black aluminum fence along the south side of CGD. (Pic 17)