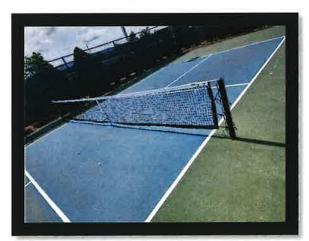

The maintenance team found wet toilet paper stuck to the walls of the clubhouse men's restroom. Maintenance team cleaned the area.

Central Community Development District - Community Director Report

The maintenance team fixed the tennis court wind screens after a strong wind event.

The maintenance team found umbrellas thrown in the clubhouse resort pool earlier this month.

The maintenance team replaced the pickleball net.

Alvarez Plumbing and AC was on the property and cleaned the coil for the air conditioner in the clubhouse men's restroom.