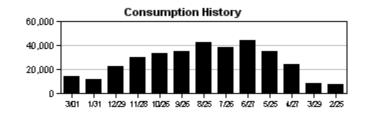

The ET sensor located on the Hunter ACC controller along Paseo Al Mar at Paradiso recorded 5.02" of ET and 3.0" of rain between May 1<sup>st</sup> and May 30<sup>th</sup>. There were three significant rainfall events of 0.25" or more, the greatest occurring on May 24<sup>th</sup>, when 1.47" was recorded. The site was shut down for 3 days to take advantage of what nature provided. Despite the increased rainfall, The Tampa Bay area is currently experiencing an extreme drought with many areas seeing little to no rainfall since January. The drought is causing increased demand on the County's reclaimed water system and we continue to see issues with dirty filters and lower operating pressures. As the beginning of hurricane season kicks off, a small tropical wave in the Gulf could bring some much-needed relief to the Tampa Bay area.