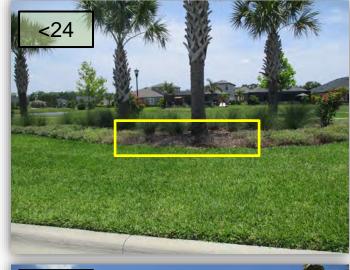

9. There are new spots of problem turf on the west ROW of Covington Garden Dr. (CGD) south of PAM extending southward to Golden Sky and beyond. Although, it has been suggested these may be drought stress, it does not appear to be the same symptoms as drought-stressed turf. (Pic 9)