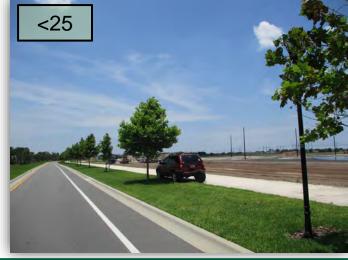

- 23. Has BCI inspected this area on the northbound lanes of WSBIvd. south of Reservoir to see if there is any damage to the irrigation where a new left turn lane has been constructed? Who will be held responsible to getting this back to its original condition? (Pic 23>)
- 24. There are also much of the Blue Daze down the WSBlvd. median that still need to be cut back to the main stem. (Pic 24>)
- 25. Construction workers at the sports
  complex continue to park on the west
  ROW of WSBIvd. as well as on the trail.
  (Pic 25>)