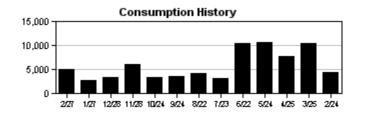

The ET sensor located on the Hunter ACC controller along Paseo Al Mar at Paradiso recorded 5.02" of ET and 3.0" of rain between May 1<sup>st</sup> and May 30<sup>th</sup>. There were three significant rainfall events of 0.25" or more, the greatest occurring on May 24<sup>th</sup>, when 1.47" was recorded. The site was shut down for 3 days to take advantage of what nature provided. Despite the increased rainfall, The Tampa Bay area is currently experiencing an extreme drought with many areas seeing little to no rainfall since January. The drought is causing increased demand on the County's reclaimed water system and we continue to see issues with dirty filters and lower operating pressures. As the beginning of hurricane season kicks off, a small tropical wave in the Gulf could bring some much-needed relief to the Tampa Bay area.