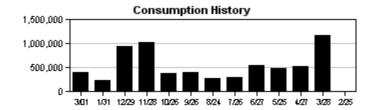

The ET sensor located on the Hunter ACC controller along Paseo Al Mar at Paradiso recorded 5.02" of ET and 3.0" of rain between May 1<sup>st</sup> and May 30<sup>th</sup>. There were three significant rainfall events of 0.25" or more, the greatest occurring on May 24<sup>th</sup>, when 1.47" was recorded. The site was shut down for 3 days to take advantage of what nature provided. Despite the increased rainfall, The Tampa Bay area is currently experiencing an extreme drought with many areas seeing little to no rainfall since January. The drought is causing increased demand on the County's reclaimed water system and we continue to see issues with dirty filters and lower operating pressures. As the beginning of hurricane season kicks off, a small tropical wave in the Gulf could bring some much-needed relief to the Tampa Bay area.