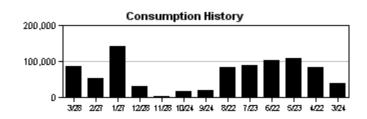

The ET sensor located on the Hunter ACC controller along Paseo Al Mar at Paradiso recorded 5.02" of ET and 3.0" of rain between May 1<sup>st</sup> and May 30<sup>th</sup>. There were three significant rainfall events of 0.25" or more, the greatest occurring on May 24<sup>th</sup>, when 1.47" was recorded. The site was shut down for 3 days to take advantage of what nature provided. Despite the increased rainfall, The Tampa Bay area is currently experiencing an extreme drought with many areas seeing little to no rainfall since January. The drought is causing increased demand on the County's reclaimed water system and we continue to see issues with dirty filters and lower operating pressures. As the beginning of hurricane season kicks off, a small tropical wave in the Gulf could bring some much-needed relief to the Tampa Bay area.