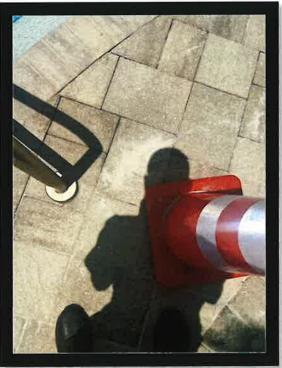

- 3. Regarding Item No. 1, was irrigation altered to provide more than normal water to these plants?
- 4. Unfortunately, Staff is having to put up with pool bathers relocating sand from the beach area to an area between the Walter's Viburnum and the fence on the north side of the pool deck. Perhaps we could install a sign at the beach requesting sand must remain in place. (Pic 4)