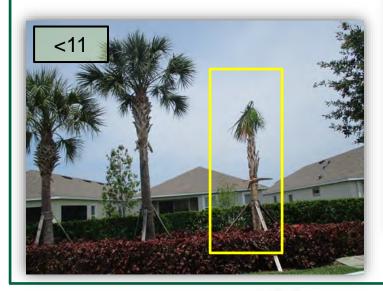

### Covington Garden Dr. South, I-75 Wall

12. Someone has dumped a pile of mulch along the I-75 wall about half-way between Betel Palm and the northern end of the pond south of Betel Palm. It is not a critter hole. (Pic 12)