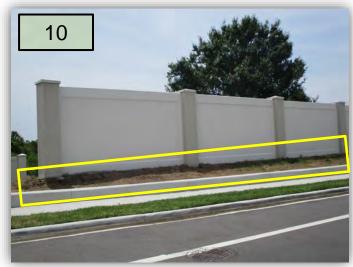

10. Is there an update regarding the reinstallation of the CDD's irrigation system here at the northern end of the wall south of the new school? (Pic 10)

11. In conjunction with Item No. 13 in the April 25<sup>th</sup> report, there is no change to the Sabal Palm on the west side of CGD app. 120' south of the north end of the I-75 wall. If the spear leaf is still alive, this Sabal may begin to push out new growth. (Pic 11>)