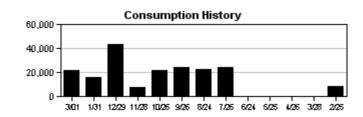

3 |
|-------------|------------|
| AMOUNT DUE  | \$630.68   |
| AMOUNT PAID |            |



**CUSTOMER NAME ACCOUNT NUMBER BILL DATE DUE DATE** 

04/05/2023

04/26/2023

WATERSET CENTRAL CDD 7687161865 Service Address: 6116 SEA AIR DR

M-Page 2 of 12

| METER<br>NUMBER | PREVIOUS<br>DATE | PREVIOUS<br>READ | PRESENT<br>DATE | PRESENT<br>READ | CONSUMPTION | READ<br>TYPE | METER<br>DESCRIPTION |
|-----------------|------------------|------------------|-----------------|-----------------|-------------|--------------|----------------------|
| 54813247        | 01/31/2023       | 8595             | 03/01/2023      | 8815            | 22000 GAL   | ACTUAL       | RECLAIM              |

#### **Service Address Charges**

Reclaimed Water Charge \$8.51 \$8.51 **Total Service Address Charges** 





| CUSTOMER NAME        | ACCOUNT NUMBER | BILL DATE  | DUE DATE   |
|----------------------|----------------|------------|------------|
| WATERSET CENTRAL CDD | 7687161865     | 04/05/2023 | 04/26/2023 |

Service Address: 5701 MADRIGAL WAY

M-Page 2 of 12

| METER<br>NUMBER | PREVIOUS<br>DATE | PREVIOUS<br>READ | PRESENT<br>DATE | PRESENT<br>READ | CONSUMPTION | READ<br>TYPE | METER DESCRIPTION |  |
|-----------------|------------------|------------------|-----------------|-----------------|-------------|--------------|-------------------|--|
| 701160772       | 01/31/2023       | 3078             | 03/06/2023      | 67303           | 64225 GAL   | ACTUAL       | WATER             |  |
|                 | _                |                  |                 |                 |