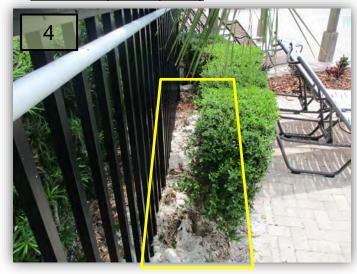

- 3. Regarding Item No. 1, was irrigation altered to provide more than normal water to these plants?
- 4. Unfortunately, Staff is having to put up with pool bathers relocating sand from the beach area to an area between the Walter's Viburnum and the fence on the north side of the pool deck. Perhaps we could install a sign at the beach requesting sand must remain in place. (Pic 4)