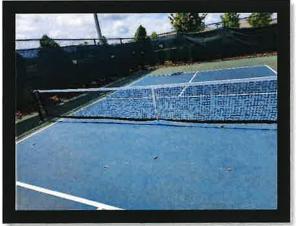

The maintenance team found wet toilet paper stuck to the walls of the clubhouse men's restroom. Maintenance team cleaned the area.

Central Community Development District - Community Director Report

The maintenance team fixed the tennis court wind screens after a strong wind event.

The maintenance team found umbrellas thrown in the clubhouse resort pool earlier this month.

The maintenance team replaced the pickleball net.

Alvarez Plumbing and AC was on the property and cleaned the coil for the air conditioner in the clubhouse men's restroom.