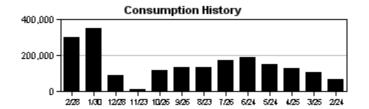

| 02/28/2023      | 17506           | 75300 GAL   | ESTIMATED    | WATER                |
| 60998080        | 01/30/2023       | 159392           | 02/28/2023      | 166885          | 749300 GAL  | ESTIMATED    | RECLAIM              |

#### **Service Address Charges**

| Total Service Address Charges | \$2,978.17 |
|-------------------------------|------------|
| Reclaimed Water Charge        | \$191.18   |
| Sewer Usage Charge            | \$429.96   |
| Sewer Base Charge             | \$114.42   |
| Water Usage Charge            | \$1,268.44 |
| Water Base Charge             | \$68.63    |
| Purchase Water Pass-Thru      | \$900.26   |
| Customer Service Charge       | \$5.28     |

An estimated read was used to calculate your bill An estimated read was used to calculate your bill





**CUSTOMER NAME** WATERSET CENTRAL CDD **ACCOUNT NUMBER** 

**BILL DATE** 

**DUE DATE** 

7687161865 02/28/2023 03/21/2023

Service Address: 7030 RESERVOIR CT-RECLAIM

S-Page 4 of 6

| METER<br>NUMBER | PREVIOUS<br>DATE | PREVIOUS<br>READ | PRESENT<br>DATE | PRESENT<br>READ | CONSUMPTION | READ<br>TYPE | METER<br>DESCRIPTION |
|-----------------|------------------|------------------|-----------------|-----------------|-------------|--------------|----------------------|
| 61111733        | 01/27/2023       | 175682           | 02/27/2023      | 183007          | 732500 GAL  | ACTUAL       | RECLAIM              |

#### **Service Address Charges**

Reclaimed Water Charge \$295.28 **Total Service Address Charges** \$295.28





| CUSTOMER NAME |
|---------------|
|               |

**AC