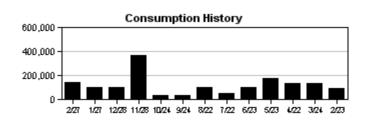

| PREVIOUS<br>DATE | PREVIOUS<br>READ | PRESENT<br>DATE | PRESENT<br>READ | CONSUMPTION | READ<br>TYPE | METER<br>DESCRIPTION |
|-----------------|------------------|------------------|-----------------|-----------------|-------------|--------------|----------------------|
| 54813246        | 01/27/2023       | 6447             | 02/27/2023      | 6617            | 17000 GAL   | ACTUAL       | RECLAIM              |

#### **Service Address Charges**

Reclaimed Water Charge \$7.76 **Total Service Address Charges** \$7.76





**ACCOUNT NUMBER CUSTOMER NAME BILL DATE DUE DATE** 

WATERSET CENTRAL CDD

7687161865

Service Address: 7301 PARADISO DR

02/28/2023

03/21/2023

**Service Address Charges** 

S-Page 3 of 6

Reclaimed Water Charge \$26.33 **Total Service Address Charges** \$26.33







County Florida

| CUSTOMER NAME        | ACCOUNT NUMBER | BILL DATE  | DUE DATE   |
|----------------------|----------------|------------|------------|
| WATERSET CENTRAL CDD | 7687161865     | 02/28/2023 | 03/21/2023 |

Service Address: 7281 PARADISO AVE

S-Page 3 of 6

| METER<br>NUMBER | PREVIOUS<br>DATE | PREVIOUS<br>READ | PRESENT<br>DATE | PRESENT<br>READ | CONSUMPTION | READ<br>TYPE | METER<br>DESCRIPTION |
|-----------------|------------------|------------------|-----------------|-----------------|-------------|--------------|----------------------|
| 37156910        | 01/30/2023       | 29244            | 02/28/2023      | 31472           | 222800 GAL  | ESTIMATED    | WATER                |
| 54230101        | 01/30/2023       | 16753            | 02/28/2023      | 17506