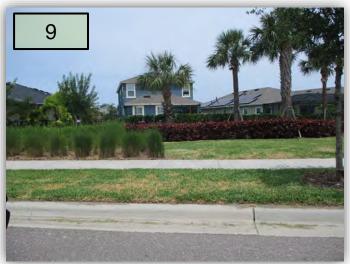

9. There are new spots of problem turf on the west ROW of Covington Garden Dr. (CGD) south of PAM extending southward to Golden Sky and beyond. Although, it has been suggested these may be drought stress, it does not appear to be the same symptoms as drought-stressed turf. (Pic 9)