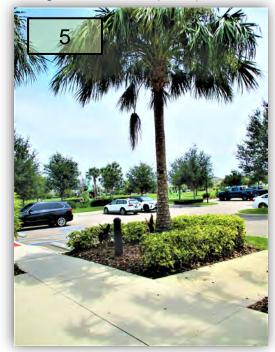

### Waterset Club, Milestone & Seaair, Covington Garden Dr.

5. Prune fruit from the Ribbon Palms at the Waterset Club entrance. They are falling and staining the concrete. (Pic 5)

- 6. <u>Infills (Variegated Confederate Jasmine and Dw. Firebush) have been installed on the Milestone roundabout.</u>
- 7. A resident at the SW corner of Milestone and Seaair appears to be cutting back some Brazilian Pepper from the southern border and piling them in the CDD-mowed tract. If still there, we should notice that resident to have them removed so Sunrise can continue to mow. (see below)