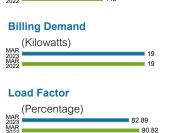

|            |  |  |  |  |  |
|                              | Kilowatt-Hour<br>(Average) | s Per Day  |  |  |  |  |  |
| MAR<br>2023<br>FEB           |                            | 378        |  |  |  |  |  |
| JAN<br>DEC                   |                            | 452        |  |  |  |  |  |
| NOV                          |                            | 465        |  |  |  |  |  |
| OCT                          |                            | 566        |  |  |  |  |  |
| AUG                          |                            | 462<br>454 |  |  |  |  |  |
| JUL                          |                            | 480        |  |  |  |  |  |
| ILIN                         |                            |            |  |  |  |  |  |

Multiplier

MAY

**Billing Period** 



625

#### Details of Charges - Service from 01/31/23 to 02/28/23

Current

Reading

5,612

26.15

Service for: PHASE 4 SOUTH, APOLLO BEACH, FL 33572

**Read Date** 

02/28/23

02/28/23

Meter

Number

1000864536

1000864536

| Previous<br>Reading | = | Total Used | Multiplier | Billing Period |  |
|---------------------|---|------------|------------|----------------|--|
| 99,138              |   | 6,474 kWh  | 1          | 29 Days        |  |
| 0                   |   | 26.15 kW   | 1          | 29 Days        |  |

Rate Schedule: General Service Demand - Standard

# Details of Charges - Service from 01/31/23 - to 02/28/23

| Current Month's Electric Charges          |           |                 | \$924.51 |          |
|-------------------------------------------|-----------|-----------