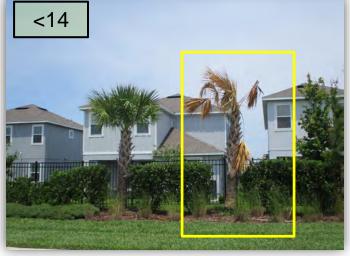

- 13. I noticed on several ponds, there was remaining an un-mowed and un-line-trimmed swath averaging 2' wide at the water's edge. Please follow the scope of services regarding pond mowing and water's edge maintenance requirements.
- 14. In conjunction with Item No. 10 in the April 4<sup>th</sup> report, this Sabal Palm on the west side of CGD between Betel Palm and Mainland is now dead. I will request a proposal for its complete removal and replacement option. (Pic 14>)