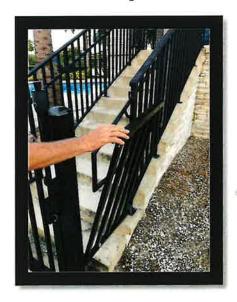

- 1. The remainder of the Confederate Jasmine has been installed to complete the plantings at the front of the Waterset Club.

  Mammy Crotons have also been installed in many areas where Better John

  Bottlebrush have failed on the pool deck.
- I would like to see if Sunrise could take a shovel and root prune several inches behind the paver edging here on the lagoon pool deck where the Lady Palm roots are lifting the pavers. Staff can then re-set the pavers. (Pic 2)