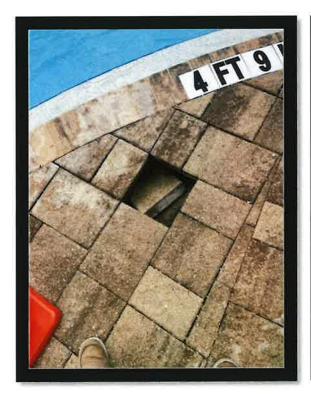

MDS advised management that they currently have jobs scheduled and scheduling may be 2 months out.

Management has been working with Luxury Stone works on a proposal to repair sinking pavers around the clubhouse lap pool. The proposal came in at \$3,465.80.

Management received a proposal from Luxury Stone works for the placement of pavers in the area where the 4 planters used to be around the lap pool. The proposal came in at \$5,679.22.

Management contacted Luxury Stonework on May  $23^{rd}$  for an emergency repair to the resort pool as a paver had sunk and was a safety issue. The vendor was on property the same day to conduct repairs.