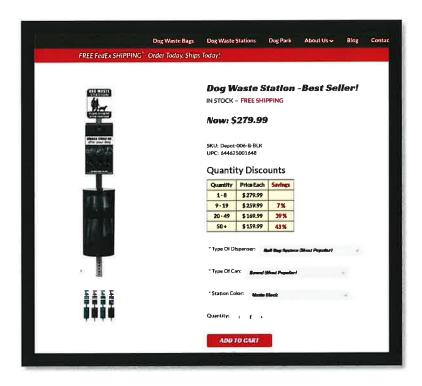

Management is seeking approval to purchase additional dog stations to be installed throughout the new phases in Central. Each station is \$279.99 Dog Waste Depot. Upon delivery, maintenance will install.