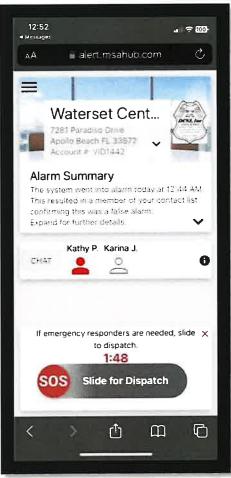

#### **Administrative**

CDD Access Requests: No Access Requests this month.

The security Talk Down system for the Waterset became live on Friday, May 26<sup>th</sup>. An email blast went out to the community advising them of the new system in place and the process. The live monitoring becomes active at 8:45pm until 6:30am. When an individual is in the pool area, 2 warnings are issued to leave the premises. If the individual does not respond to the warnings, a text is sent as well as a phone call is made to management advising of the matter at hand. Management must then authorization to dispatch the authorities. During the Memorial Day weekend, the system was very active.