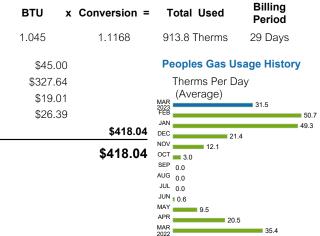

mber | Read Date    | Current<br>Reading | Previous = Reading | Measured<br>Volume | x | BTU   |
|-----------------|--------------|--------------------|--------------------|--------------------|---|-------|
| ANX04032        | 03/01/23     | 25,467             | 24,684             | 783 CCF            |   | 1.045 |
| Customer Cha    | arge         |                    |                    |                    |   | \$4   |
| Distribution Ch | narge        |                    | 913.8 THMS         | @ \$0.35855        |   | \$32  |
| Swing Service   | Charge       |                    | 913.8 THMS         | @ \$0.02080        |   | \$19  |
| Florida Gross   | Receipts Tax |                    |                    |                    |   | \$26  |

**Current Month's Natural Gas Charges** 





peoplesgas.com



Account: 221004023737

Statement Date: 03/31/23

#### Details of Current Month's Charges - Service from - 02/01/23 to 03/01/23

Service for: PHASE 4 SOUTH, APOLLO BEACH, FL 33572 Rate Schedule: General Service 1 (GS1)

Meter Location: Water Heaters

| Meter<br>Number | Read Date        | Current -<br>Reading | Previous = Reading | Measured<br>Volume | x | BTU   | x Conversion = | Total Used         | Billing<br>Period |
|-----------------|------------------|----------------------|--------------------|--------------------|---|-------|----------------|--------------------|-------------------|
| SHI14676        | 03/01/23         | 25                   | 24                 | 1 CCF              |   | 1.045 | 1.0000         | 1.0 Therms         | 29 Days           |
| Cust