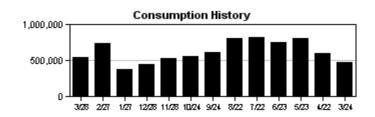

The ET sensor located on the Hunter ACC controller along Paseo Al Mar at Paradiso recorded 5.02" of ET and 3.0" of rain between May 1<sup>st</sup> and May 30<sup>th</sup>. There were three significant rainfall events of 0.25" or more, the greatest occurring on May 24<sup>th</sup>, when 1.47" was recorded. The site was shut down for 3 days to take advantage of what nature provided. Despite the increased rainfall, The Tampa Bay area is currently experiencing an extreme drought with many areas seeing little to no rainfall since January. The drought is causing increased demand on the County's reclaimed water system and we continue to see issues with dirty filters and lower operating pressures. As the beginning of hurricane season kicks off, a small tropical wave in the Gulf could bring some much-needed relief to the Tampa Bay area.